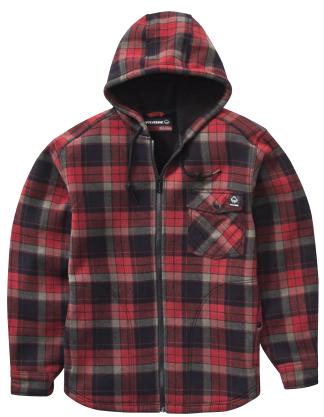

# BUCKSAW HOODED SHERPA SHIRT/JACKET

The Wolverine Hooded Sherpa Shirt/Jacket is a bonded fabric system provides warmth without the bulk.

#### **SPECS & TECH**

- DURALOCK™: Bonded system provides warmth without bulk.
- Three-piece oversize hood fits over hard hat or helmet.
- Extra length in the back provides coverage and warmth.
- Left chest pocket with snap flap closure.
- · Adjustable snap cuffs.
- Centre front snap closure with metal logo snaps.
- Wolverine logo on LHS chest pocket.

## **FABRIC**

100% Cotton Flannel Bonded to 100% Polyester Sherpa; 390gsm

# COLOURS

New Navy/Plaid Garnet/Plaid