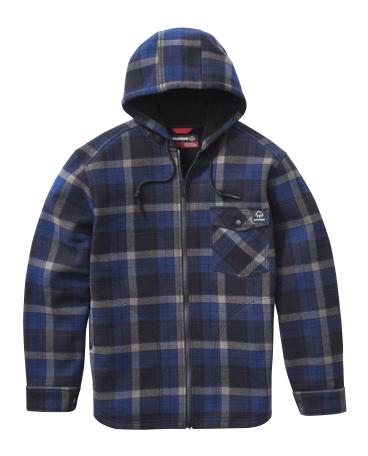

# BUCKSAW HOODED SHERPA SHIRT/JACKET

The Wolverine Hooded Sherpa Shirt/Jacket is a bonded fabric system provides warmth without the bulk.

#### **SPECS & TECH**

- DURALOCK™: Bonded system provides warmth without bulk.
- Three-piece oversize hood fits over hard hat or helmet.
- Extra length in the back provides coverage and warmth.
- Left chest pocket with snap flap closure.
- · Adjustable snap cuffs.
- Centre front snap closure with metal logo snaps.
- Wolverine logo on LHS chest pocket.

## **FABRIC**

100% Cotton Flannel Bonded to 100% Polyester Sherpa; 390gsm

# COLOURS

New Navy/Plaid Garnet/Plaid